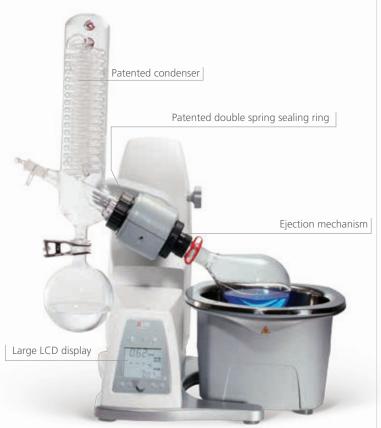

## **Features**

- Digital display of both rotation speed and heating temperature allows for optimal control of all distillation processes
- Automatic motor lift releases the evaporating flask to a safe position in case of power failure
- 5L heating bath with wide temperature range from room temp. to 180°C), Water/oil heating mode can be changed only through a switch
- Overheating protection temperature at 220°C
- Boil-dry protection, automatically power off if heating without water/oil in the heating bath
- Speed range from 20 to 280rpm, and interval operation in clockwise and anticlockwise directions for drying process
- Patented condenser (cooling surface 1700cm²) with excellent cooling effect
- Ejection mechanism ensures easy removal of evaporating flask
- Patented double spring sealing ring which is made of PTFE provides an excellent sealing performance
- Remote function provides PC control and data
- Optional glassware with explosion proof film available.

Large LCD display

**USB** connector

Chemical resistance

Overheating protection

Compatible with all range of glassware