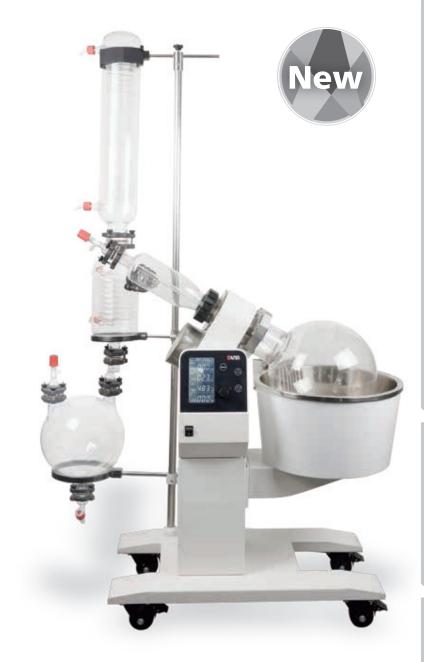

## **20L Digital Rotary Evaporator**

LCD Digital Rotary Evaporator is mainly used for continuous distillation of a large number of volatile solvents under reduced pressure. It offers an excellent distilling solution in a wide range of applications.

## **Features**

- Large LCD digital display with heating temperature, rotation speed, clockwise and Anti-clockwise, time information
- One-click automatic motor lifting (stroke 180mm), smooth and silent
- Water/oil heating bath with wide temperature range from room temp.to 180°C
- Speed range from 10 to 150rpm, and interval operation in clockwise and anticlockwise directions for drying process
- Double-layer high-efficiency condensing tube with large condensation area and strong evaporation capacity, ensuring efficient sample recovery
- Patented PTFE double sealing ring with excellent sealing performance
- A switching valve for continuous collection without compromising the system vacuum and solvent distillation