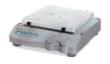

# SK-O180-S LED Digital Orbital Shaker

#### **Features**

- Max.load capacity is 3kg with platform
- Double LEDs for independent display of time and speed
- Speed range of 40-200rpm
- Wide range of platforms for use with a variety of vessels