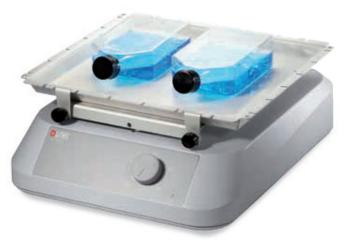

DLAB orbital and linear shakers are ideal for almost any vessel from microcentrifuge tubes through petri dishes and microtitre plates to conical flasks.