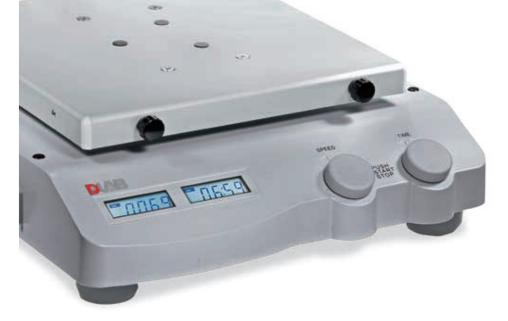

# SK-O330-Pro SK-O180-Pro LCD Digital Orbital Shaker

#### **Features**

- Max. load capacity is 7.5kg(O330) and 2.5kg(O180) with platform
- Double LCDs for independent display of time and speed
- Used with a wide variety of accessories
- Maintenance- free brushless DC motor
- Over speed detection and protection
- Remote function provides PC control and data transmission