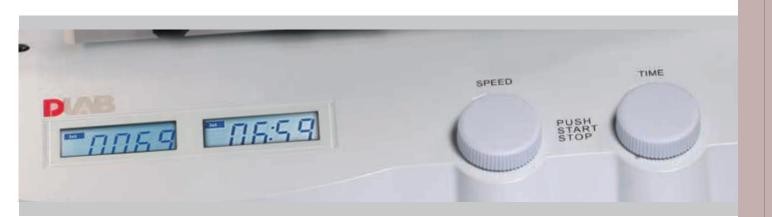

# SK-O330-Pro SK-O180-Pro LCD Digital Orbital Shaker

#### **Features**

- Max. load capacity is 7.5kg(O330) and 2.5kg(O180) with platform
- Double LCDs for independent display of time and speed
- Used with a wide variety of accessories
- Maintenance- free brushless DC motor
- Over speed detection and protection
- Remote function provides PC control and data transmission