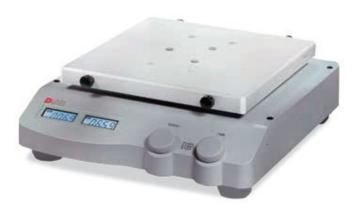

# SK-O330-Pro SK-O180-Pro LCD Digital Orbital Shaker

#### **Features**

- Max. load capacity is 7.5kg(O330) and 2.5kg(O180) with platform
- Double LCDs for independent display of time and speed
- Used with a wide variety of accessories
- Maintenance- free brushless DC motor
- Over speed detection and protection
- Remote function provides PC control and data transmission