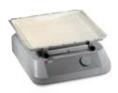

# SK-O180-S

| 20mm             |
|------------------|
| 3kg              |
| DC motor         |
| 16W              |
| 10W              |
| 40-200rpm        |
| LED              |
| LED              |
| 1min-19h59min    |
| 100-240V,50/60Hz |
| 20W              |
| 3.1kg            |
| 5-40°C,80%RH     |
| 270×330×110mm    |
| IP21             |

# 20mm 3kg DC motor 16W 10W 0-200rpm scale 100-240V,50/60Hz 20W 3.1kg 5-40°C, 80%RH

270×330×110mm IP21

RS232