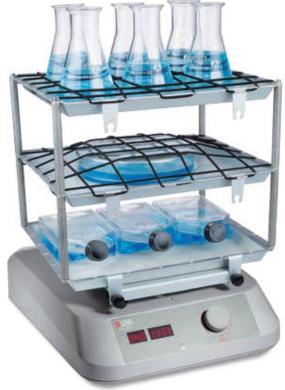

DLAB orbital and linear shakers are ideal for almost any vessel from microcentrifuge tubes through petri dishes and microtitre plates to conical flasks.