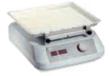

# SK-0180-E

## **Economical Digital Orbital Shaker**

#### **Features**

- Max. load capacity is 3kg with platform
- Speed range of 0-200rpm
- Wide range of platforms for use with a variety of vessels

Timer

Wide range of accessories

SK-O180-E