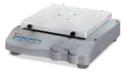

# SK-O330-Pro SK-O180-Pro LCD Digital Orbital Shaker

#### **Features**

- Max. load capacity is 7.5kg(O330) and 2.5kg(O180) with platform
- Double LCDs for independent display of time and speed
- Used with a wide variety of accessories
- Maintenance- free brushless DC motor
- Over speed detection and protection
- Remote function provides PC control and data transmission